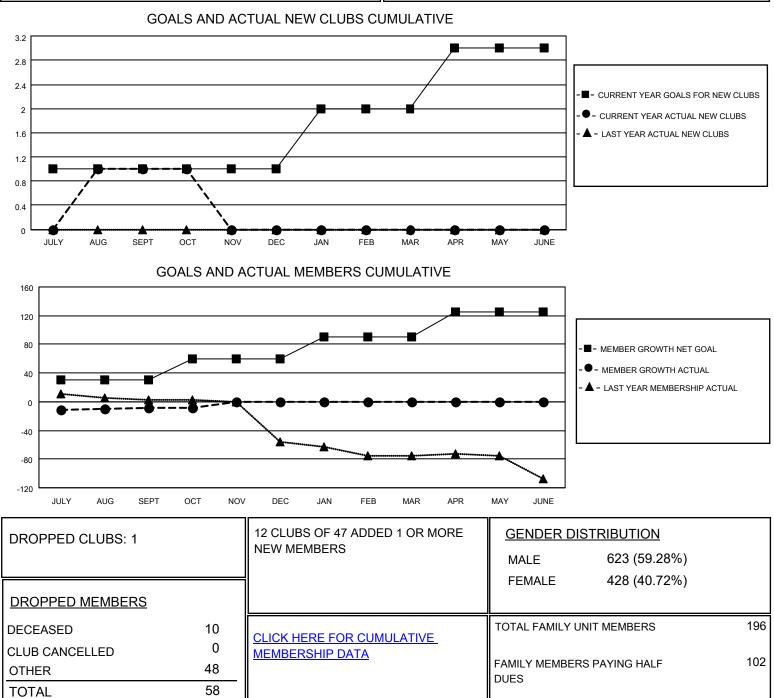

## LOCATION CALIFORNIA

District 4 C6

Results as of: 10/31/2020

| Clubs                 |               |           |               | Members               |                         |                         |                                                    |
|-----------------------|---------------|-----------|---------------|-----------------------|-------------------------|-------------------------|----------------------------------------------------|
| RESULTS FOR 2020-2021 |               |           |               | RESULTS FOR 2020-2021 |                         |                         |                                                    |
| QUARTER               | NEW CLUB GOAL | NEW CLUBS | DROPPED CLUBS | QUARTER ME            | MBER GROWTH NET<br>GOAL | MEMBER GROWTH<br>ACTUAL | DROPPED<br>MEMBERS ACTUAL<br>(including transfers) |
| JULY/AUG/SEPT         | 1             | 1         | 1             | JULY/AUG/SEPT         | 30                      | 44                      | 52                                                 |
| OCT/NOV/DEC           | 0             | 0         | 0             | OCT/NOV/DEC           | 30                      | 7                       | 6                                                  |
| JAN/FEB/MAR           | 1             | 0         | 0             | JAN/FEB/MAR           | 30                      | 0                       | 0                                                  |
| APR/MAY/JUNE          | 1             | 0         | 0             | APR/MAY/JUNE          | 35                      | 0                       | 0                                                  |